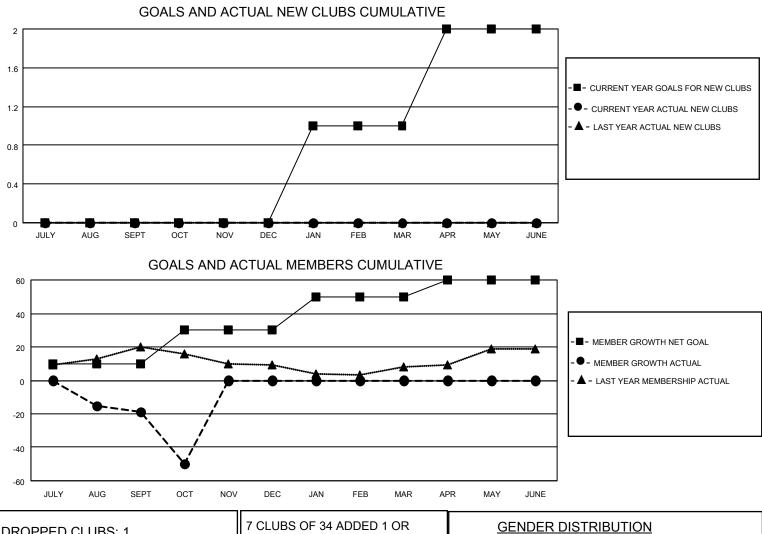

## LOCATION MICHIGAN

District 11 B2

Results as of: 10/31/2022

| Clubs                 |               |           |               | Members               |                          |                         |                                                    |
|-----------------------|---------------|-----------|---------------|-----------------------|--------------------------|-------------------------|----------------------------------------------------|
| RESULTS FOR 2022-2023 |               |           |               | RESULTS FOR 2022-2023 |                          |                         |                                                    |
| QUARTER               | NEW CLUB GOAL | NEW CLUBS | DROPPED CLUBS | QUARTER               | /IBER GROWTH NET<br>GOAL | MEMBER GROWTH<br>ACTUAL | DROPPED<br>MEMBERS ACTUAL<br>(including transfers) |
| JULY/AUG/SEPT         | 0             | 0         | 0             | JULY/AUG/SEPT         | 10                       | 8                       | 25                                                 |
| OCT/NOV/DEC           | 0             | 0         | 1             | OCT/NOV/DEC           | 20                       | 14                      | 39                                                 |
| JAN/FEB/MAR           | 1             | 0         | 0             | JAN/FEB/MAR           | 20                       | 0                       | 0                                                  |
| APR/MAY/JUNE          | 1             | 0         | 0             | APR/MAY/JUNE          | 10                       | 0                       | 0                                                  |

| DROPPED CLUBS: 1 |    | 7 CLUBS OF 34 ADDED 1 OR<br>MORE NEW MEMBERS | GENDER DISTRIBUTION                 |              |
|------------------|----|----------------------------------------------|-------------------------------------|--------------|
|                  |    |                                              | MALE                                | 531 (62.99%) |
|                  |    |                                              | FEMALE                              | 311 (36.89%) |
| DROPPED MEMBERS  |    |                                              | NON BINARY 0 (0.00%)                |              |
| DECEASED         | 6  |                                              | PREFER NOT TO ANSWER                | 1 (0.12%)    |
| DECEASED         | •  |                                              |                                     |              |
| CLUB CANCELLED   | 0  | CLICK HERE FOR CUMULATIVE                    | TOTAL FAMILY UNIT MEMBERS           | s 219        |
| OTHER            | 58 | MEMBERSHIP DATA                              |                                     |              |
| TOTAL            | 64 |                                              | FAMILY MEMBERS PAYING HALF DUES 110 |              |
|                  |    |                                              |                                     |              |